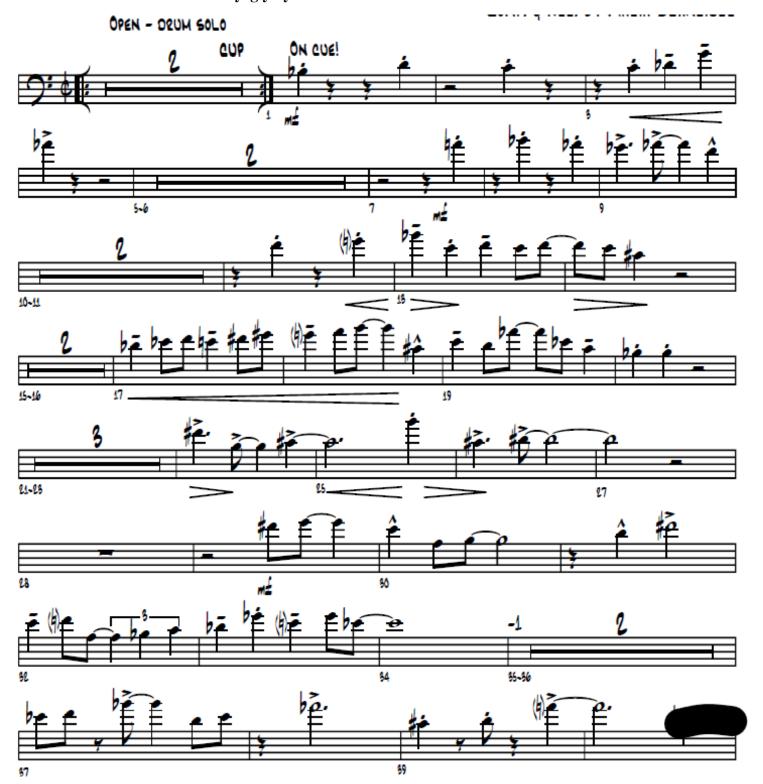

### **Kogi by Jacob Mann – Drums**

**Continue on next page** 

### Wyrgly by Maria Schneider – Drums