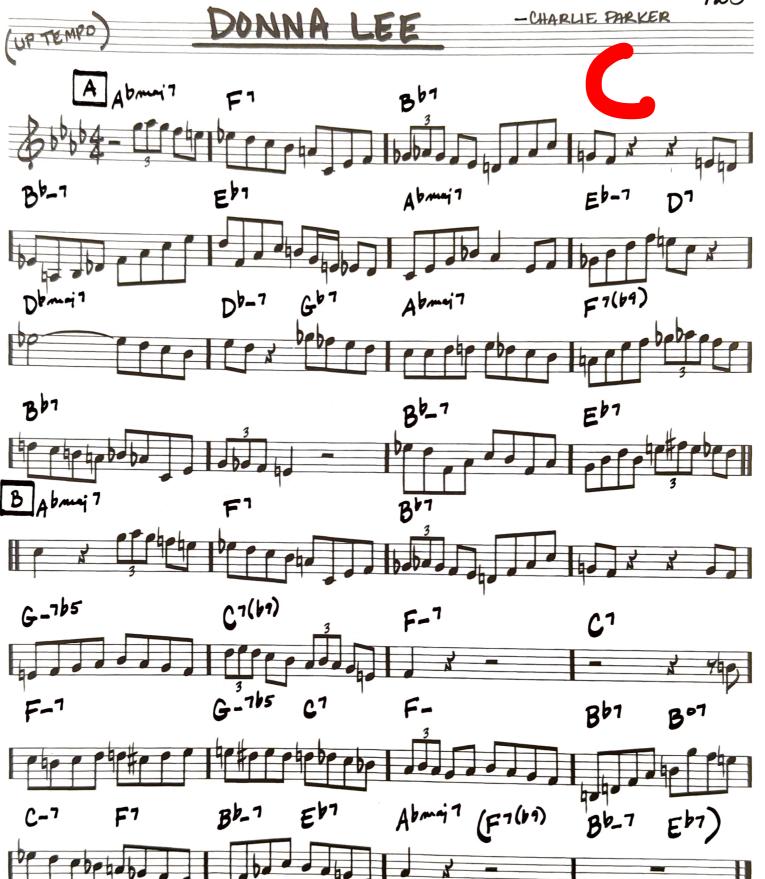

#### 2. Donna Lee:

- a. **ALL** instruments, play the melody one time through. (Drums, approximate the melody as best you can on the drum kit).
- b. Rhythm section only: comp for one chorus
- c. **Optional, but encouraged for all:** improvise for at least one chorus
- 3. Excepts: play the provided instrument-specific excerpts (8vb if necessary)
- 4. Possible Sight-reading

#### Tips:

- Listen, listen, listen to recordings of Donna Lee and the excerpts
- Play Donna Lee *only* as fast as you can do so accurately
- Prioritize style and rhythm
- For improvisation, keep the melody in mind at all times
- Practice moving through the chord changes with guide tones
- Keep your improvisation simple but in the groove
- Listen, listen, listen, imitate, and play along
- Finally, listen some more.