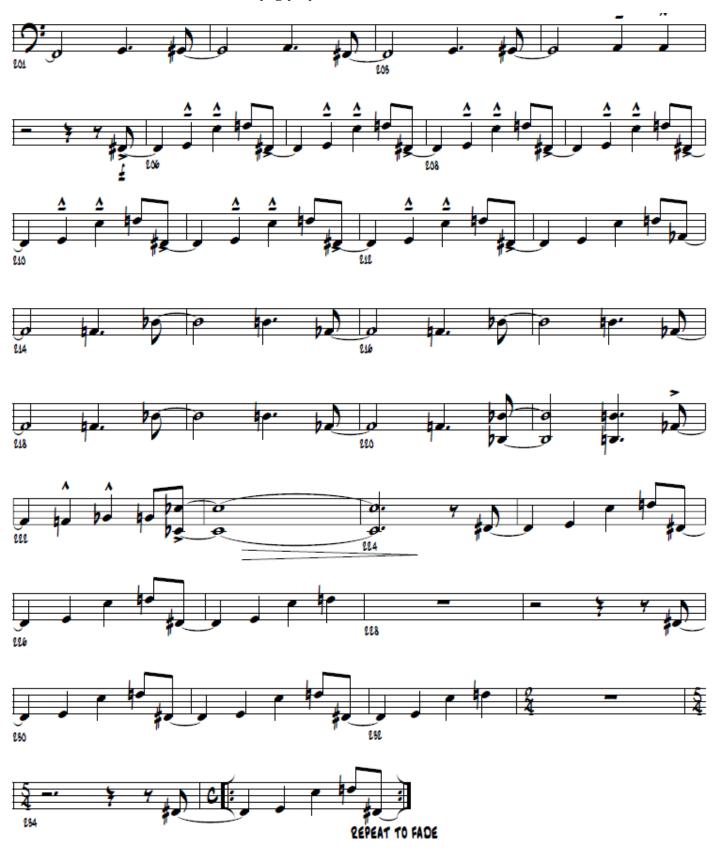

# Wyrgly by Maria Schneider – Alto

**Continue on next page** 

Wyrgly by Maria Schneider – Tenor

**Continue on next page** 

Continue on next page

Basie, Straight Ahead by Sammy Nestico – Trumpet

Wyrgly by Maria Schneider – Guitar