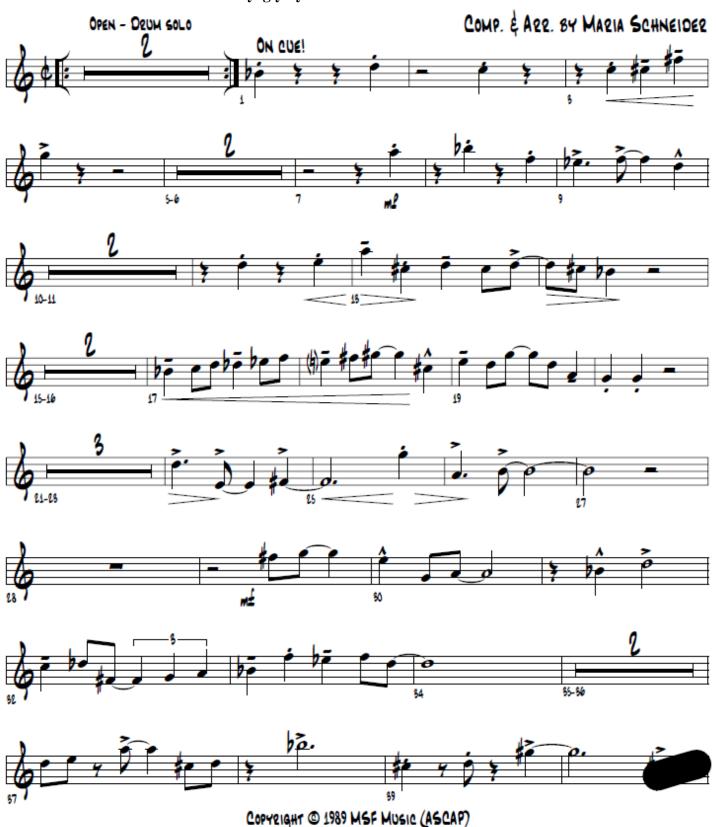

# Wyrgly by Maria Schneider – Alto

**Continue on next page** 

Wyrgly by Maria Schneider – Tenor

**Continue on next page** 

Continue on next page

Basie, Straight Ahead by Sammy Nestico – Trumpet

Wyrgly by Maria Schneider – Guitar