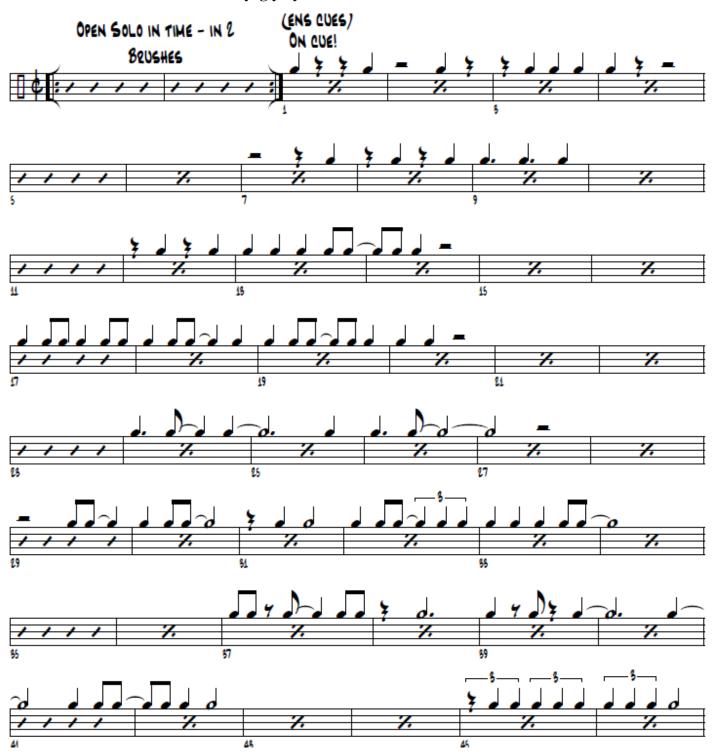

and rhythm
- For improvisation, keep the melody in mind at all times
- Practice moving through the chord changes with guide tones
- Keep your improvisation simple but in the groove
- Listen, listen, listen, imitate, and play along
- Finally, listen some more.

Contact Dr. Jacob Dalager < jdalager@nmsu.edu> with any questions.









# Wyrgly by Maria Schneider – Alto



**Continue on next page** 



Wyrgly by Maria Schneider – Tenor



**Continue on next page** 





Continue on next page



Basie, Straight Ahead by Sammy Nestico – Trumpet





Wyrgly by Maria Schneider – Guitar





# **Kogi by Jacob Mann – Bass**





**Continue on Next Page** 

Wyrgly by Maria Schneider – Bass



### **Kogi by Jacob Mann – Drums**



**Continue on next page** 

### Wyrgly by Maria Schneider – Drums