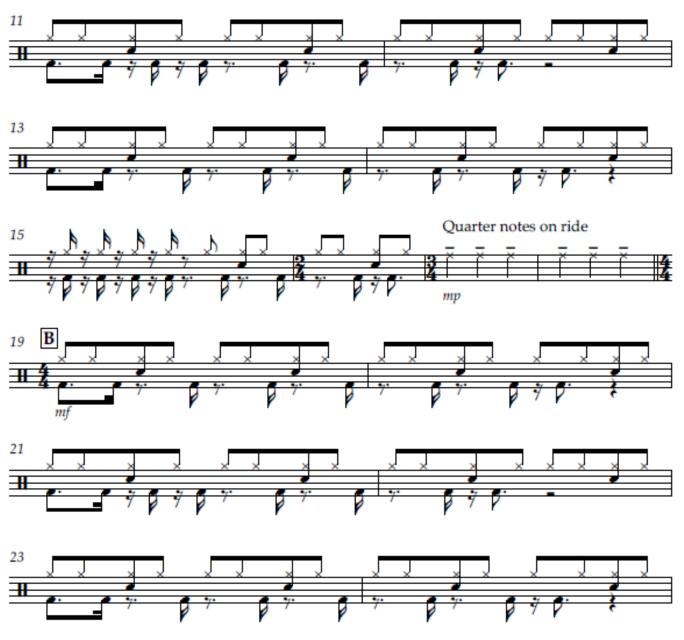

nna Lee *only* as fast as you can do so accurately
- Prioritize style and rhythm
- For improvisation, keep the melody in mind at all times
- Practice moving through the chord changes with guide tones
- Keep your improvisation simple but in the groove
- Listen, listen, listen, imitate, and play along
- Finally, listen some more.

Contact Dr. Jacob Dalager < jdalager@nmsu.edu> with any questions.









# Wyrgly by Maria Schneider – Alto



**Continue on next page** 



Wyrgly by Maria Schneider – Tenor



**Continue on next page** 





Continue on next page



Basie, Straight Ahead by Sammy Nestico – Trumpet





Wyrgly by Maria Schneider – Guitar





# **Kogi by Jacob Mann – Bass**





**Continue on Next Page** 

Wyrgly by Maria Schneider – Bass



### **Kogi by Jacob Mann – Drums**



**Continue on next page** 

### Wyrgly by Maria Schneider – Drums