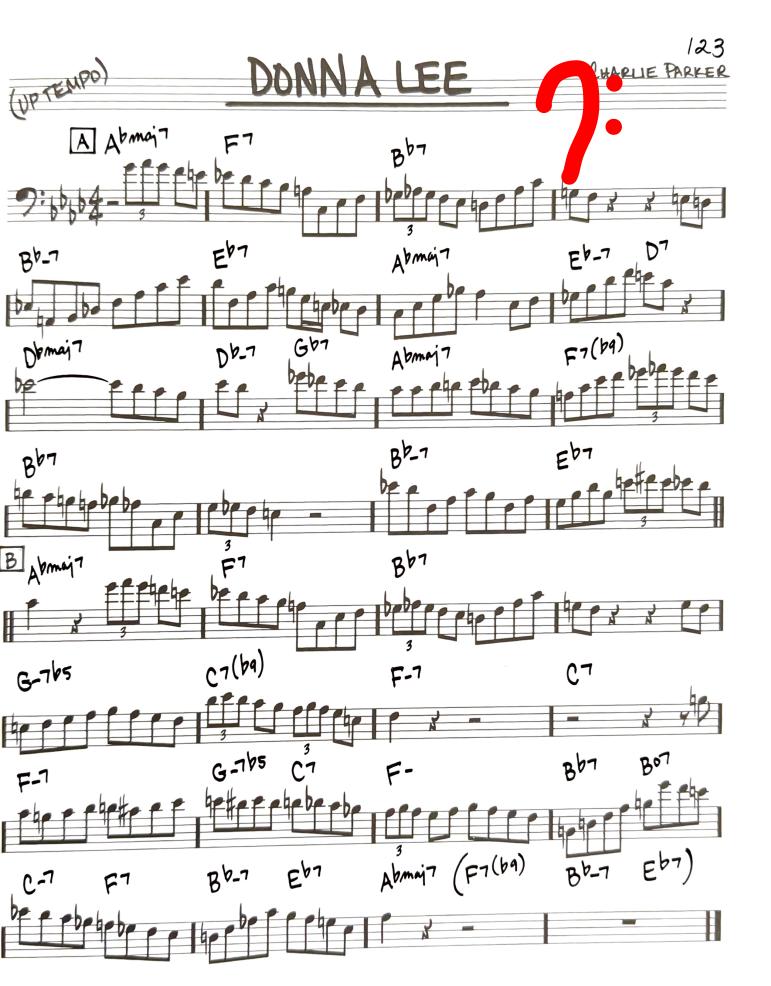

#### 2. Donna Lee:

- a. **ALL** instruments, play the melody one time through. (Drums, approximate the melody as best you can on the drum kit).
- b. Rhythm section only: comp for one chorus
- c. **Optional, but encouraged for all:** improvise for at least one chorus
- 3. Excepts: play the provided instrument-specific excerpts (8vb if necessary)
- 4. Possible Sight-reading

#### Tips:

- Listen, listen, listen to recordings of Donna Lee and the excerpts
- Play Donna Lee *only* as fast as you can do so accurately
- Prioritize style and rhythm
- For improvisation, keep the melody in mind at all times
- Practice moving through the chord changes with guide tones
- Keep your improvisation simple but in the groove
- Listen, listen, listen, imitate, and play along
- Finally, listen some more.