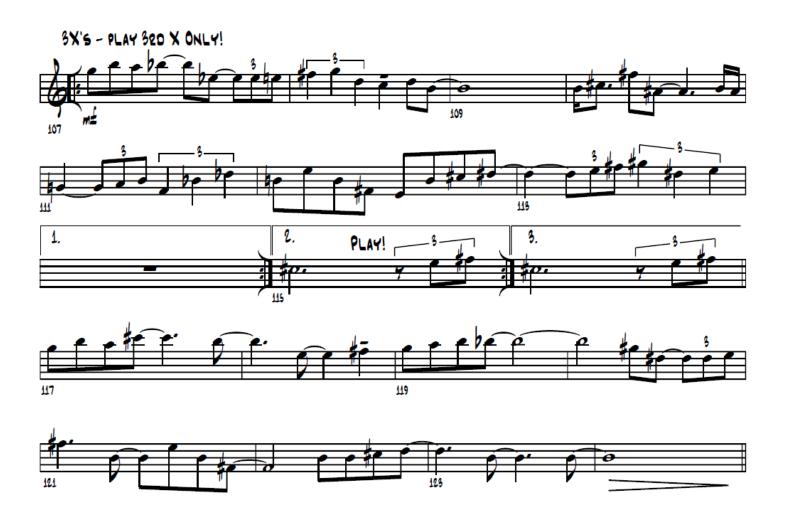

# Wyrgly by Maria Schneider – Alto

**Continue on next page** 

Wyrgly by Maria Schneider – Tenor

**Continue on next page** 

Continue on next page

Basie, Straight Ahead by Sammy Nestico – Trumpet

Wyrgly by Maria Schneider – Guitar