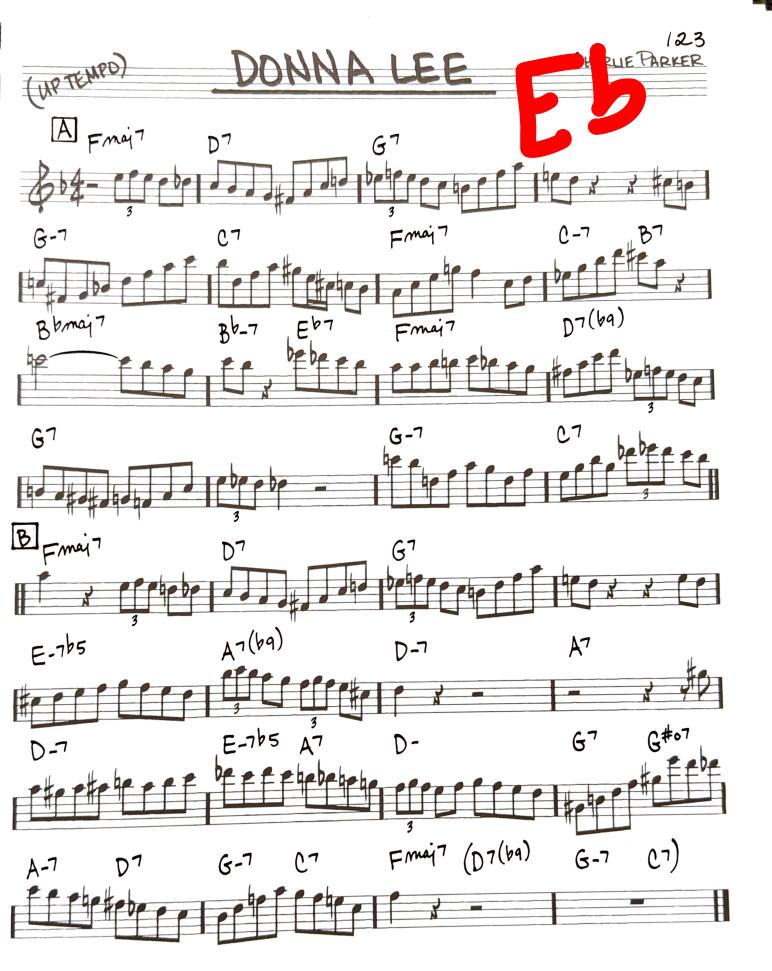

#### 2. Donna Lee:

- a. **ALL** instruments, play the melody one time through. (Drums, approximate the melody as best you can on the drum kit).
- b. Rhythm section only: comp for one chorus
- c. **Optional, but encouraged for all:** improvise for at least one chorus
- 3. Excepts: play the provided instrument-specific excerpts (8vb if necessary)
- 4. Possible Sight-reading

#### Tips:

- Listen, listen, listen to recordings of Donna Lee and the excerpts
- Play Donna Lee *only* as fast as you can do so accurately
- Prioritize style and rhythm
- For improvisation, keep the melody in mind at all times
- Practice moving through the chord changes with guide tones
- Keep your improvisation simple but in the groove
- Listen, listen, listen, imitate, and play along
- Finally, listen some more.