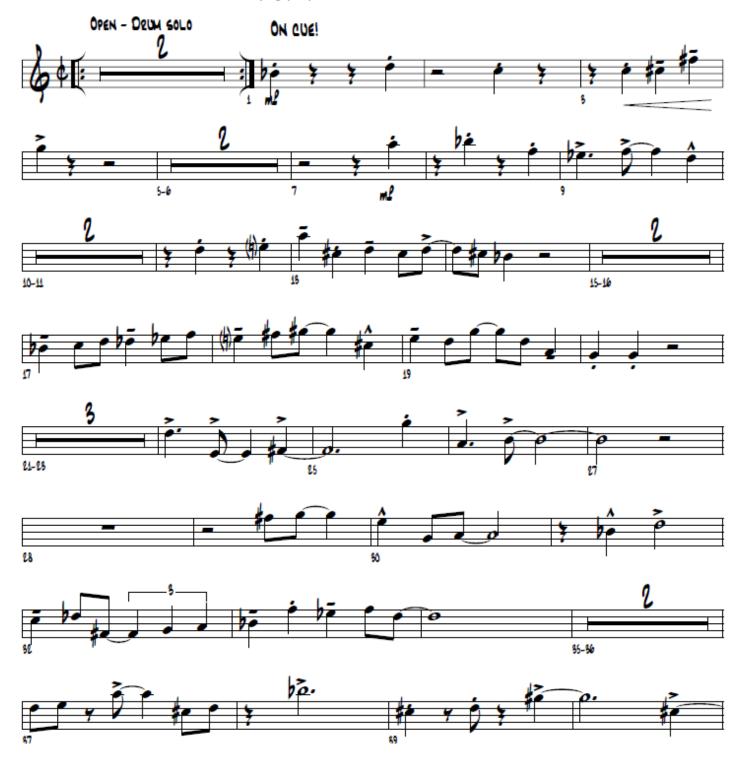

# Wyrgly by Maria Schneider – Alto

**Continue on next page** 

Wyrgly by Maria Schneider – Tenor

**Continue on next page** 

Continue on next page

Basie, Straight Ahead by Sammy Nestico – Trumpet

Wyrgly by Maria Schneider – Guitar