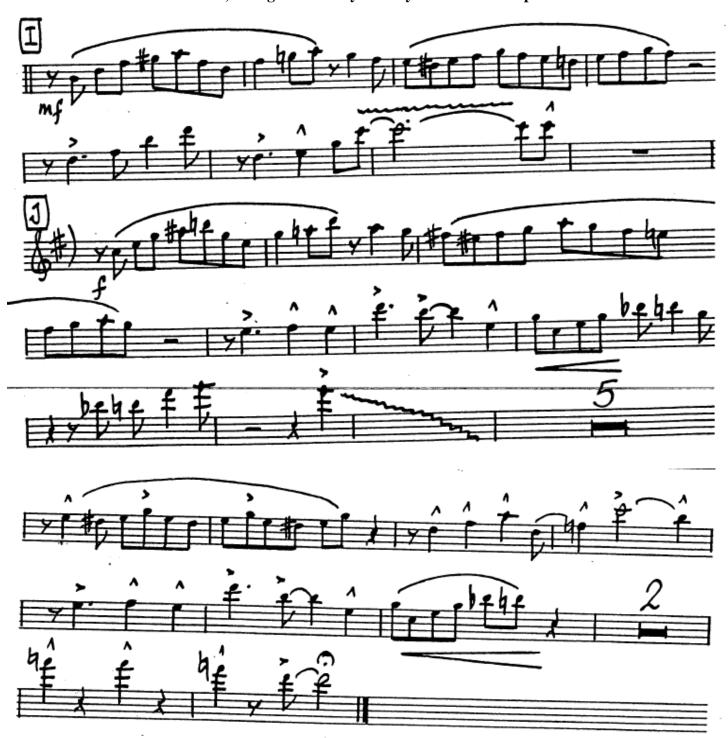

# Wyrgly by Maria Schneider – Alto

**Continue on next page** 

Wyrgly by Maria Schneider – Tenor

**Continue on next page** 

Continue on next page

Basie, Straight Ahead by Sammy Nestico – Trumpet

Wyrgly by Maria Schneider – Guitar