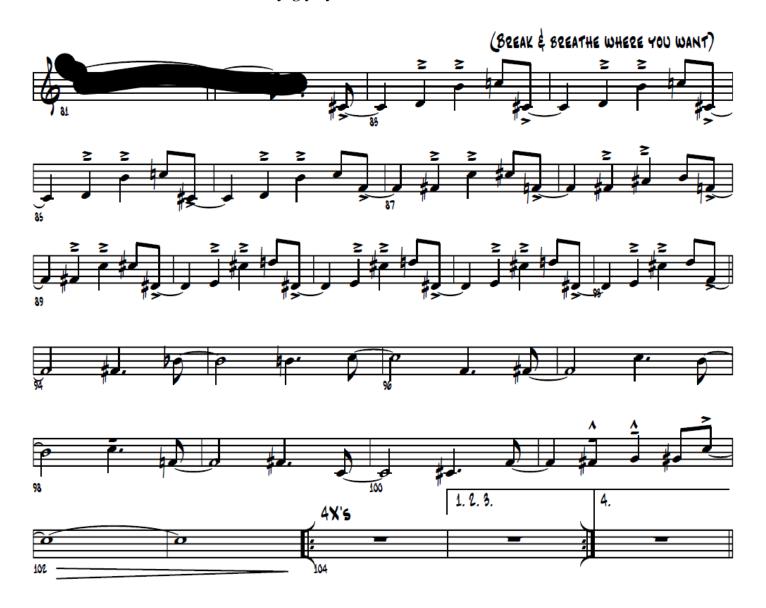

# Wyrgly by Maria Schneider – Alto

**Continue on next page** 

Wyrgly by Maria Schneider – Tenor

**Continue on next page** 

Continue on next page

Basie, Straight Ahead by Sammy Nestico – Trumpet

Wyrgly by Maria Schneider – Guitar