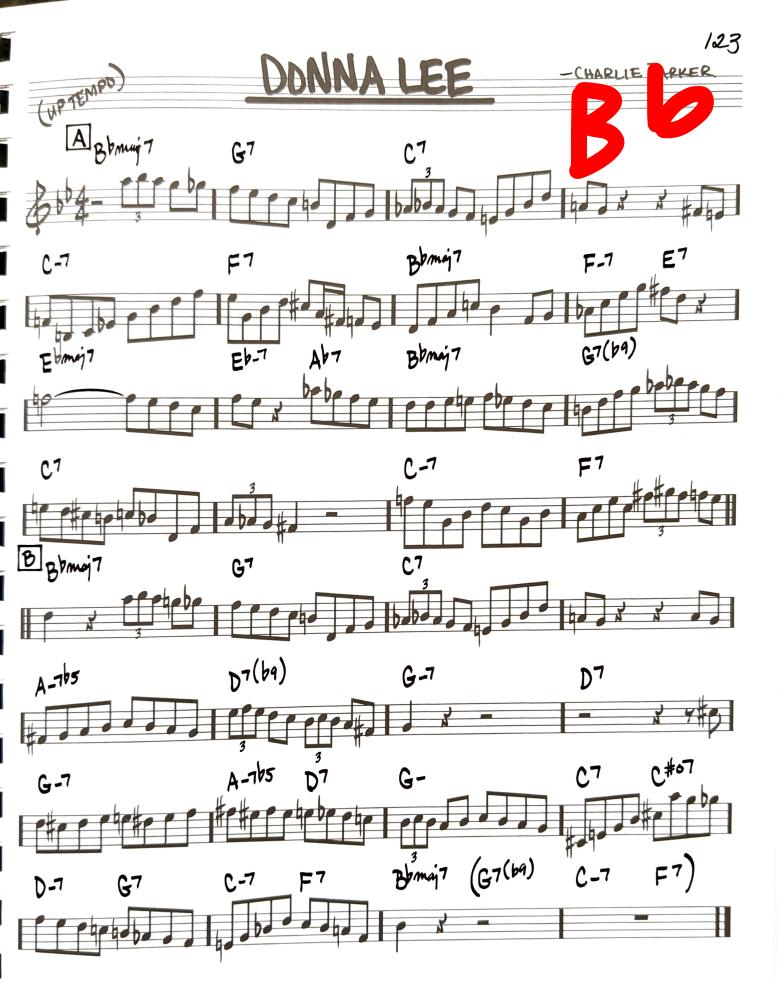

#### 2. Donna Lee:

- a. **ALL** instruments, play the melody one time through. (Drums, approximate the melody as best you can on the drum kit).
- b. Rhythm section only: comp for one chorus
- c. **Optional, but encouraged for all:** improvise for at least one chorus
- 3. Excepts: play the provided instrument-specific excerpts (8vb if necessary)
- 4. Possible Sight-reading

#### Tips:

- Listen, listen, listen to recordings of Donna Lee and the excerpts
- Play Donna Lee *only* as fast as you can do so accurately
- Prioritize style and rhythm
- For improvisation, keep the melody in mind at all times
- Practice moving through the chord changes with guide tones
- Keep your improvisation simple but in the groove
- Listen, listen, listen, imitate, and play along
- Finally, listen some more.